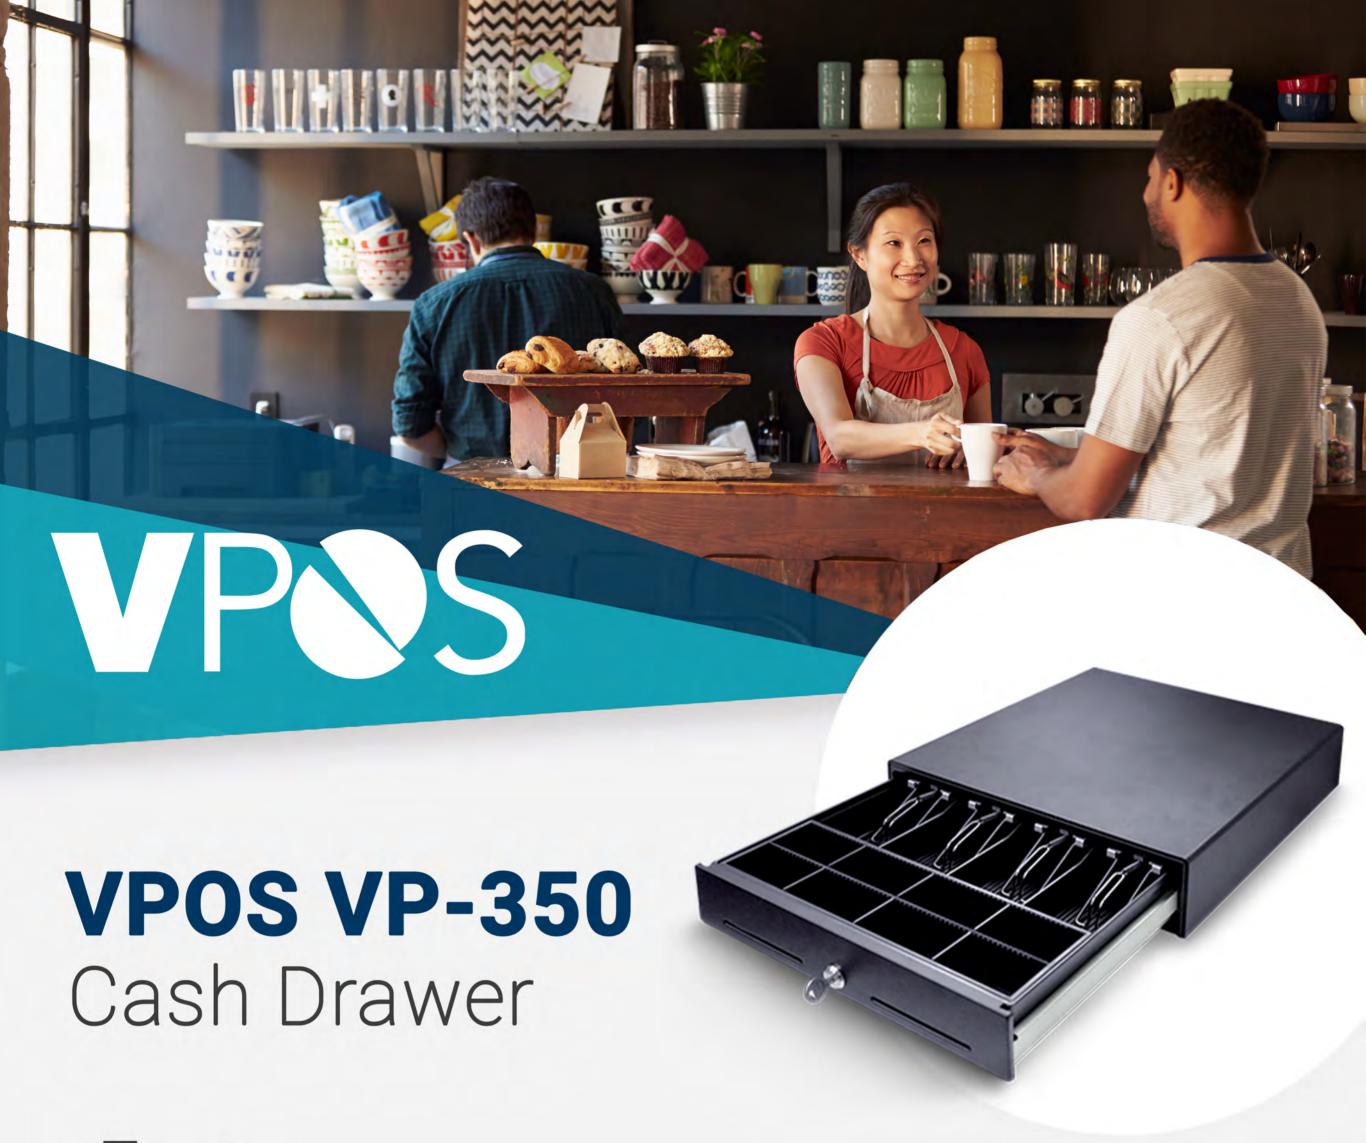

## **Features**

- Rugged structure with reinforced heavy steel
- Optional bill coin compartment
- Durability for 1 million operation
- Precision mechanism to assure wobble-free drawer moment
- Three -positions lock for maximum cash security
- Counter space saving

## **Technical Specification - VPOS VP-350**

| Dimensions (inch) | 13.8" (W) x 15.9" (D) x 3.2" (H ) (without feet)                                                    |
|-------------------|-----------------------------------------------------------------------------------------------------|
| Dimensions (mm)   | 350 (W) x 405 (D) x 90 (H) (without feet)                                                           |
| Color             | Black                                                                                               |
| Weight            | 5.2 kg (11.4 lbs.)                                                                                  |
| Drawer Type       | Smart Small Cash Drawer with Two Media Slots                                                        |
| Panel             | Steel                                                                                               |
| Casing            | Thick gauge cold rolled steel & SECC                                                                |
| Drawer Finish     | Scratch Resistant Textured Hybrid Powder Coat                                                       |
| Rolller           | Wear-resistant Plastic Rollers                                                                      |
| Money Case        | 4 Bills, 8 Coins\ Adjustable Dividers\ Removable Coin Tray                                          |
| Media Slot        | 2 Front access slot Sfor check Credit card Bills                                                    |
| Lock              | 20 Key Combinations; Three -position Lock: Locked Open/ Closed, Electronically Driven               |
| Emergent Release  | Emergent release lever on the chassis of drawer                                                     |
| I/O Interface     | 12V 24V for RJ11 Receipt printer interface<br>9-Pin RS232 interface (option) USB Interface (option) |
| Micro Switch      | Cash Drawer Status Micro Switch                                                                     |
| Durability        | 1 Million                                                                                           |
| Warranty          | 2 Years                                                                                             |